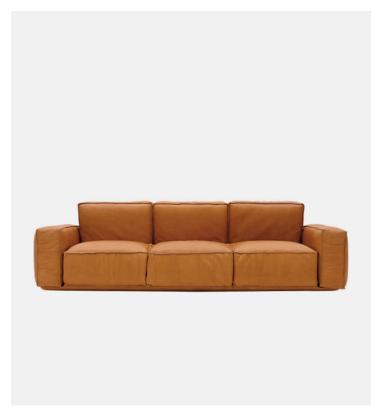

## **Product Type**

This product, designed in 1976, can be surely considered current, thanks to its extreme formal essentiality. Range is composed of armchair, two or three-seats sofa and pouf, in order to realize never ending compositions. Multiplywood base with fibre cover; back, seat and armrest cushions are fixed to the base through metal structure assuring hardiness and duration of sofa. Each element (backrest, seat, armrest) is upholstered and covered separately. Upholstery in shaped polyurethane with differentiated density and polyester slip cover. Fully removable, except for the leather version. Metal feet.