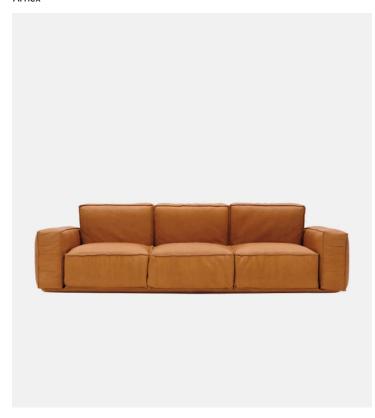

## Product Type Sofa

This product, designed in 1976, can be surely considered current, thanks to its extreme formal essentiality. Range is composed of armchair, two or three-seats sofa and pouf, in order to realize never ending compositions. Multiplywood base with fibre cover; back, seat and armrest cushions are fixed to the base through metal structure assuring hardiness and duration of sofa. Each element (backrest, seat, armrest) is upholstered and covered separately. Upholstery in shaped polyurethane with differentiated density and polyester slip cover. Fully removable, except for the leather version. Metal feet.

## Dimensions

148,5" x 108" 377cm x 274cm