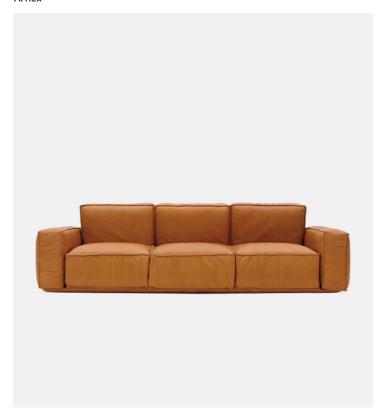

## Product Type Sofo

This product, designed in 1976, can be surely considered current, thanks to its extreme formal essentiality. Range is composed of armchair, two or three-seats sofa and pouf, in order to realize never ending compositions. Multiplywood base with fibre cover; back, seat and armrest cushions are fixed to the base through metal structure assuring hardiness and duration of sofa. Each element (backrest, seat, armrest) is upholstered and covered separately. Upholstery in shaped polyurethane with differentiated density and polyester slip cover. Fully removable, except for the leather version. Metal feet.

## Dimensions

118,25" x 40,5" 300cm x 103cm