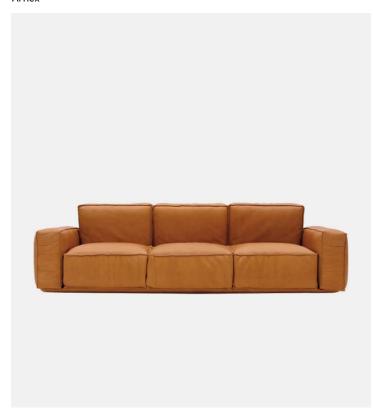

## Product Type Sofa

This product, designed in 1976, can be surely considered current, thanks to its extreme formal essentiality. Range is composed of armchair, two or three-seats sofa and pouf, in order to realize never ending compositions. Multiplywood base with fibre cover; back, seat and armrest cushions are fixed to the base through metal structure assuring hardiness and duration of sofa. Each element (backrest, seat, armrest) is upholstered and covered separately. Upholstery in shaped polyurethane with differentiated density and polyester slip cover. Fully removable, except for the leather version. Metal feet.