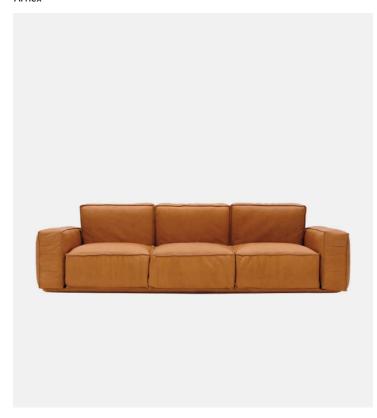

## Product Type Sofa Modular system

This product, designed in 1976, can be surely considered current, thanks to its extreme formal essentiality. Range is composed of armchair, two or three-seats sofa and pouf, in order to realize never ending compositions. Multiplywood base with fibre cover; back, seat and armrest cushions are fixed to the base through metal structure assuring hardiness and duration of sofa. Each element (backrest, seat, armrest) is upholstered and covered separately. Upholstery in shaped polyurethane with differentiated density and polyester slip cover. Fully removable, except for the leather version. Metal feet.