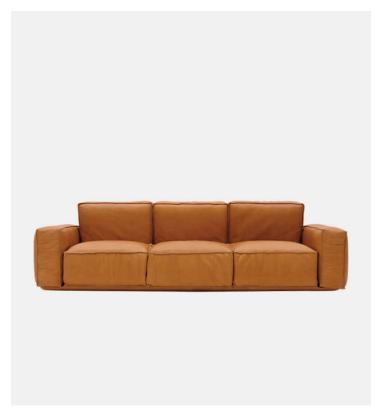

## Marechiaro Unit with 1 long armrest 144 P. 120 cm

## Product Type Sofa

This product, designed in 1976, can be surely considered current, thanks to its extreme formal essentiality. Range is composed of armchair, two or three-seats sofa and pouf, in order to realize never ending compositions. Multiplywood base with fibre cover; back, seat and armrest cushions are fixed to the base through metal structure assuring hardiness and duration of sofa. Each element (backrest, seat, armrest) is upholstered and covered separately. Upholstery in shaped polyurethane with differentiated density and polyester slip cover. Fully removable, except for the leather version. Metal feet.

## Dimensions

L59" x D49" x H28" L150cm x D124cm x H71cm