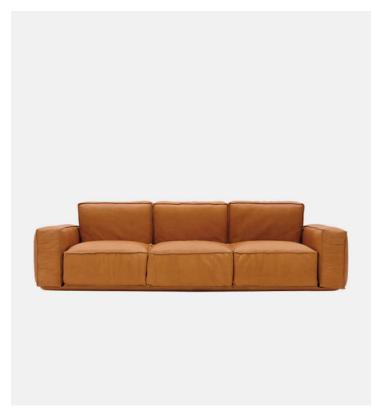

## Marechiaro Isle unit 124cm

## Product Type Sofa

This product, designed in 1976, can be surely considered current, thanks to its extreme formal essentiality. Range is composed of armchair, two or three-seats sofa and pouf, in order to realize never ending compositions. Multiplywood base with fibre cover; back, seat and armrest cushions are fixed to the base through metal structure assuring hardiness and duration of sofa. Each element (backrest, seat, armrest) is upholstered and covered separately. Upholstery in shaped polyurethane with differentiated density and polyester slip cover. Fully removable, except for the leather version. Metal feet.

## Dimensions

L49" x D40,5" x H29 1/2" L124cm x D103cm x H75cm