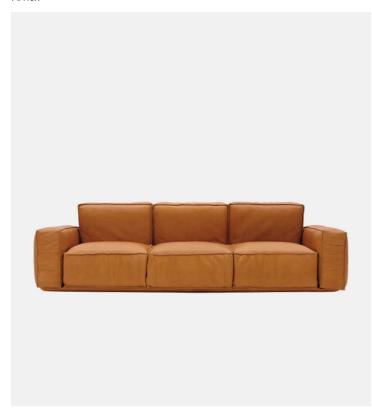

## Product Type Sofa

This product, designed in 1976, can be surely considered current, thanks to its extreme formal essentiality. Range is composed of armchair, two or three-seats sofa and pouf, in order to realize never ending compositions. Multiplywood base with fibre cover; back, seat and armrest cushions are fixed to the base through metal structure assuring hardiness and duration of sofa. Each element (backrest, seat, armrest) is upholstered and covered separately. Upholstery in shaped polyurethane with differentiated density and polyester slip cover. Fully removable, except for the leather version. Metal feet.

## Dimensions

L39 3/4" x D40,5" x H29 1/2" L101cm x D103cm x H75cm