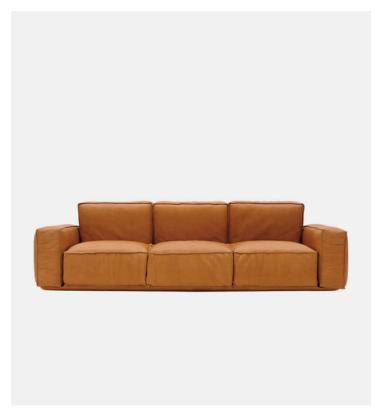

## Marechiaro Unit with 1 high armrest 144cm

## Product Type Sofa

This product, designed in 1976, can be surely considered current, thanks to its extreme formal essentiality. Range is composed of armchair, two or three-seats sofa and pouf, in order to realize never ending compositions. Multiplywood base with fibre cover; back, seat and armrest cushions are fixed to the base through metal structure assuring hardiness and duration of sofa. Each element (backrest, seat, armrest) is upholstered and covered separately. Upholstery in shaped polyurethane with differentiated density and polyester slip cover. Fully removable, except for the leather version. Metal feet.

## Dimensions

L59" x D40,5" x H28" L150cm x D103cm x H71cm