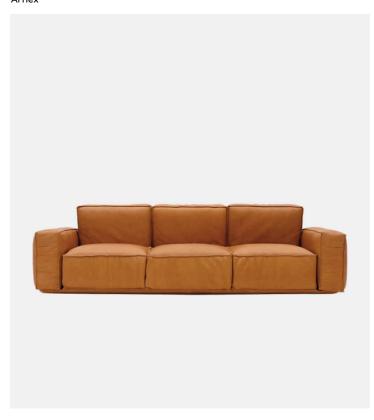

## Marechiaro Sofa 228cm

## Product Type Sofa

This product, designed in 1976, can be surely considered current, thanks to its extreme formal essentiality. Range is composed of armchair, two or three-seats sofa and pouf, in order to realize never ending compositions. Multiplywood base with fibre cover; back, seat and armrest cushions are fixed to the base through metal structure assuring hardiness and duration of sofa. Each element (backrest, seat, armrest) is upholstered and covered separately. Upholstery in shaped polyurethane with differentiated density and polyester slip cover. Fully removable, except for the leather version. Metal feet.

## Dimensions

L90" x D40,5" x H28" L228cm x D103cm x H71cm