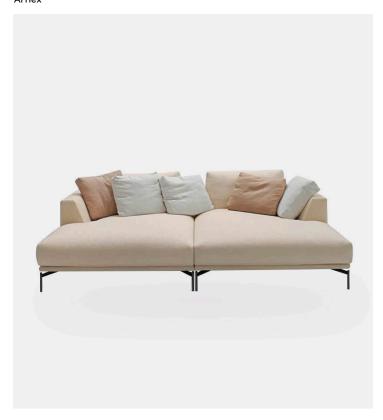

## **Product Type**

A new, luxurious proportioned sofa collection with an accent from our Scandinavian heritage. Metal and poplar multiply wood structure, covered by shaped polyurethane with differentiated density and springing with elastic straps.

The upholstery of the seat cushions are in shaped polyurethane with differentiated density, while the backrest cushions are in shaped polyurethane and feather goose down. Feet in lacquered metal. Fully removable cover, except for leather version.