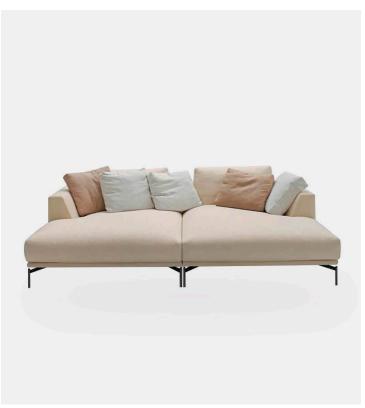

## Hollywood Chaise longue with 1 armrest 120 cm $_{\rm Arflex}$

## Product Type

A new, luxurious proportioned sofa collection with an accent from our Scandinavian heritage. Metal and poplar multiply wood structure, covered by shaped polyurethane with differentiated density and springing with elastic straps.

The upholstery of the seat cushions are in shaped polyurethane with differentiated density, while the backrest cushions are in shaped polyurethane and feather goose down. Feet in lacquered metal. Fully removable cover, except for leather version.

**Dimensions** L47,25" x D63" x H32,75" L120cm x D160cm x H83cm

UPON ORDERING THIS DESIGN

Specify any details needed to place order. These should be selection items on the website.