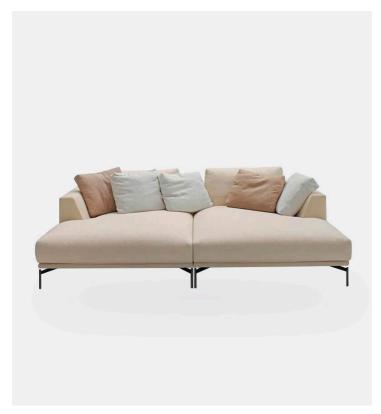

## Hollywood Unit without armrest 118 P.120 cm

## **Product Type**

A new, luxurious proportioned sofa collection with an accent from our Scandinavian heritage. Metal and poplar multiply wood structure, covered by shaped polyurethane with differentiated density and springing with elastic straps.

The upholstery of the seat cushions are in shaped polyurethane with differentiated density, while the backrest cushions are in shaped polyurethane and feather goose down. Feet in lacquered metal. Fully removable cover, except for leather version.

## **Dimensions**

L46,5" x D47,25" x H32,75" L118cm x D120cm x H83cm