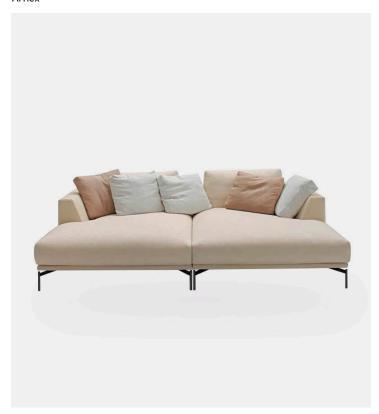

## Hollywood Unit with 1 armrest 140 P.120 cm

## **Product Type**

A new, luxurious proportioned sofa collection with an accent from our Scandinavian heritage. Metal and poplar multiply wood structure, covered by shaped polyurethane with differentiated density and springing with elastic straps.

The upholstery of the seat cushions are in shaped polyurethane with differentiated density, while the backrest cushions are in shaped polyurethane and feather goose down. Feet in lacquered metal. Fully removable cover, except for leather version.

## **Dimensions**

L55" x D47,25" x H32,75" L140cm x D120cm x H83cm