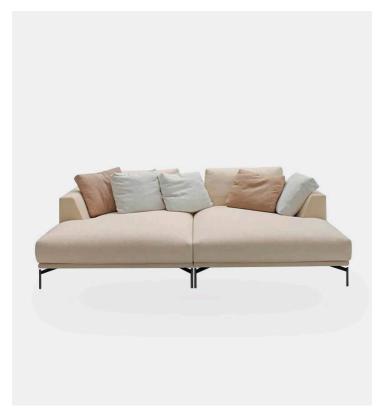

## **Product Type**

A new, luxurious proportioned sofa collection with an accent from our Scandinavian heritage. Metal and poplar multiply wood structure, covered by shaped polyurethane with differentiated density and springing with elastic straps.

The upholstery of the seat cushions are in shaped polyurethane with differentiated density, while the backrest cushions are in shaped polyurethane and feather goose down. Feet in lacquered metal. Fully removable cover, except for leather version.