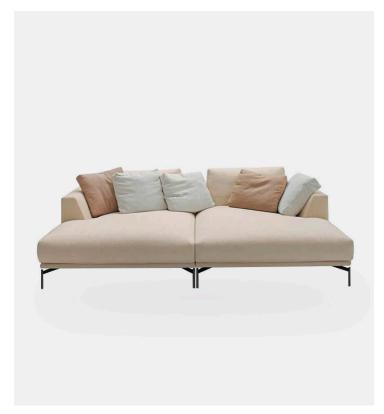

## Hollywood Isle unit with corner unit 260cm

## **Product Type**

A new, luxurious proportioned sofa collection with an accent from our Scandinavian heritage. Metal and poplar multiply wood structure, covered by shaped polyurethane with differentiated density and springing with elastic straps.

The upholstery of the seat cushions are in shaped polyurethane with differentiated density, while the backrest cushions are in shaped polyurethane and feather goose down. Feet in lacquered metal. Fully removable cover, except for leather version.

## **Dimensions**

L102,5" x D37" x H32,75" L260cm x D94cm x H83cm