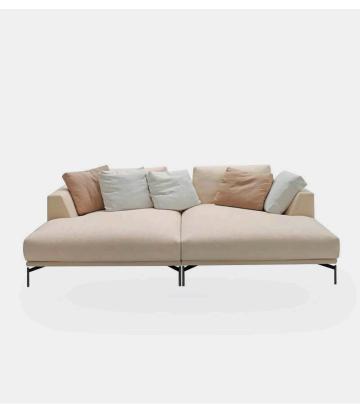

## Hollywood Isle unit with corner unit 234cm

## Product Type

A new, luxurious proportioned sofa collection with an accent from our Scandinavian heritage. Metal and poplar multiply wood structure, covered by shaped polyurethane with differentiated density and springing with elastic straps.

The upholstery of the seat cushions are in shaped polyurethane with differentiated density, while the backrest cushions are in shaped polyurethane and feather goose down. Feet in lacquered metal. Fully removable cover, except for leather version.

**Dimensions** L92,25" x D37" x H32,75" L234cm x D94cm x H83cm

UPON ORDERING THIS DESIGN

Specify any details needed to place order. These should be selection items on the website.