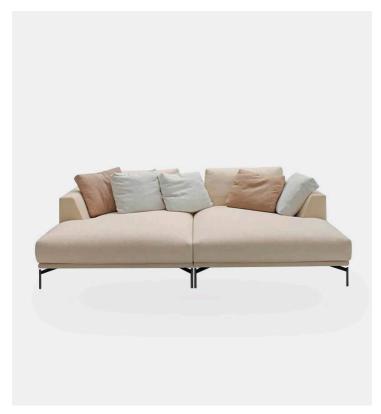

## Hollywood Isle unit with corner unit 217cm

## **Product Type**

A new, luxurious proportioned sofa collection with an accent from our Scandinavian heritage. Metal and poplar multiply wood structure, covered by shaped polyurethane with differentiated density and springing with elastic straps.

The upholstery of the seat cushions are in shaped polyurethane with differentiated density, while the backrest cushions are in shaped polyurethane and feather goose down. Feet in lacquered metal. Fully removable cover, except for leather version.

## **Dimensions**

L85,5" x D37" x H32,75" L217cm x D94cm x H83cm