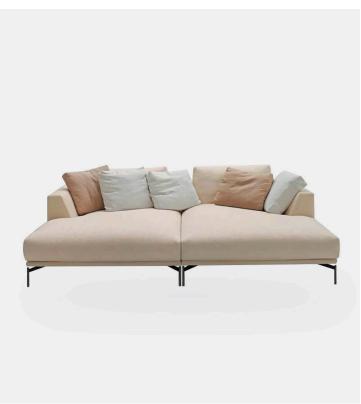

## Hollywood Isle unit without armrests 120cm

## Product Type

A new, luxurious proportioned sofa collection with an accent from our Scandinavian heritage. Metal and poplar multiply wood structure, covered by shaped polyurethane with differentiated density and springing with elastic straps. The upholstery of the seat cushions are in shaped polyurethane

with differentiated density, while the backrest cushions are in shaped polyurethane and feather goose down. Feet in lacquered metal. Fully removable cover, except for leather version.

**Dimensions** L47,25" x D37" x H32,75" L120cm x D94cm x H83cm