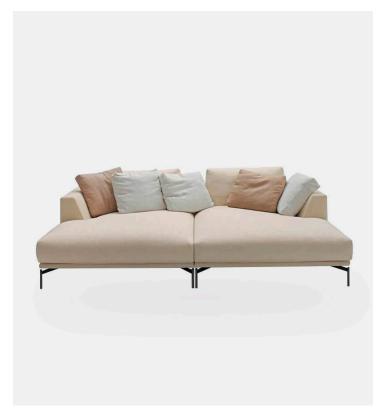

## Hollywood Unit without armrests 118cm

## **Product Type**

A new, luxurious proportioned sofa collection with an accent from our Scandinavian heritage. Metal and poplar multiply wood structure, covered by shaped polyurethane with differentiated density and springing with elastic straps.

The upholstery of the seat cushions are in shaped polyurethane with differentiated density, while the backrest cushions are in shaped polyurethane and feather goose down. Feet in lacquered metal. Fully removable cover, except for leather version.

## **Dimensions**

L46,5" x D37" x H32,75" L118cm x D94cm x H83cm