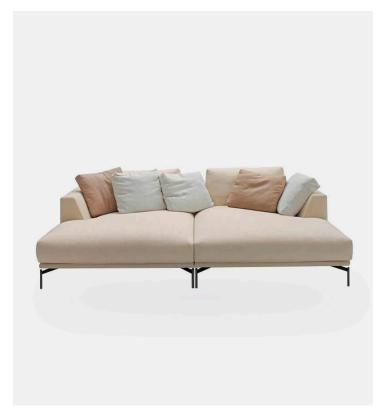

## Hollywood Unit without armrests 98cm

## **Product Type**

A new, luxurious proportioned sofa collection with an accent from our Scandinavian heritage. Metal and poplar multiply wood structure, covered by shaped polyurethane with differentiated density and springing with elastic straps.

The upholstery of the seat cushions are in shaped polyurethane with differentiated density, while the backrest cushions are in shaped polyurethane and feather goose down. Feet in lacquered metal. Fully removable cover, except for leather version.

## **Dimensions**

L38,75" x D37" x H32,75" L98cm x D94cm x H83cm