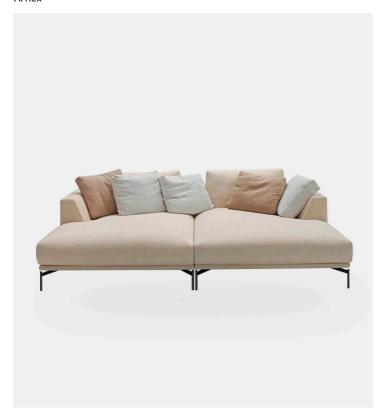

## Hollywood Unit without armrests 82cm

## **Product Type**

A new, luxurious proportioned sofa collection with an accent from our Scandinavian heritage. Metal and poplar multiply wood structure, covered by shaped polyurethane with differentiated density and springing with elastic straps.

The upholstery of the seat cushions are in shaped polyurethane with differentiated density, while the backrest cushions are in shaped polyurethane and feather goose down. Feet in lacquered metal. Fully removable cover, except for leather version.

## **Dimensions**

L32,25" x D37" x H32,75" L82cm x D94cm x H83cm