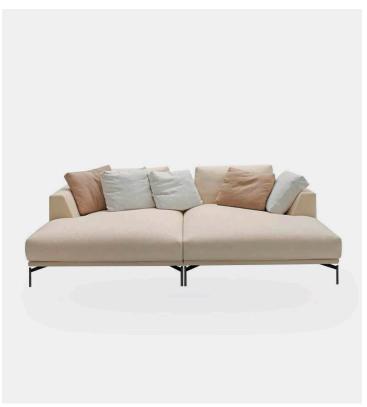

## Hollywood Unit with 1 armrest 142cm

## Product Type

A new, luxurious proportioned sofa collection with an accent from our Scandinavian heritage. Metal and poplar multiply wood structure, covered by shaped polyurethane with differentiated density and springing with elastic straps. The upholstery of the seat cushions are in shaped polyurethane

with differentiated density, while the backrest cushions are in shaped polyurethane and feather goose down. Feet in lacquered metal. Fully removable cover, except for leather version.

**Dimensions** L56" x D37" x H32,75" L142cm x D94cm x H83cm