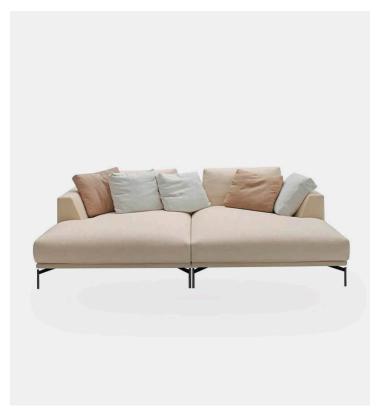

## Hollywood Unit with 1 armrest 122cm

## **Product Type**

A new, luxurious proportioned sofa collection with an accent from our Scandinavian heritage. Metal and poplar multiply wood structure, covered by shaped polyurethane with differentiated density and springing with elastic straps.

The upholstery of the seat cushions are in shaped polyurethane with differentiated density, while the backrest cushions are in shaped polyurethane and feather goose down. Feet in lacquered metal. Fully removable cover, except for leather version.

## **Dimensions**

L48" x D37" x H32,75" L122cm x D94cm x H83cm