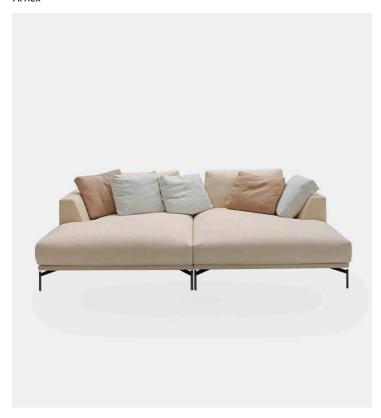

## Hollywood Unit with 1 armrest 106cm

## **Product Type**

A new, luxurious proportioned sofa collection with an accent from our Scandinavian heritage. Metal and poplar multiply wood structure, covered by shaped polyurethane with differentiated density and springing with elastic straps.

The upholstery of the seat cushions are in shaped polyurethane with differentiated density, while the backrest cushions are in shaped polyurethane and feather goose down. Feet in lacquered metal. Fully removable cover, except for leather version.

## **Dimensions**

L116" x D37" x H32,75" L294cm x D94cm x H83cm