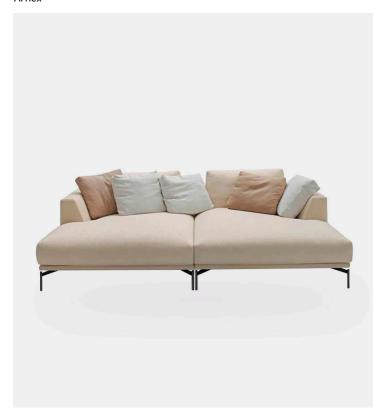

## Hollywood Sofa 294cm

## **Product Type**

A new, luxurious proportioned sofa collection with an accent from our Scandinavian heritage. Metal and poplar multiply wood structure, covered by shaped polyurethane with differentiated density and springing with elastic straps.

The upholstery of the seat cushions are in shaped polyurethane with differentiated density, while the backrest cushions are in shaped polyurethane and feather goose down. Feet in lacquered metal. Fully removable cover, except for leather version.

## **Dimensions**

L116" x D37" x H32,75" L294cm x D94cm x H83cm