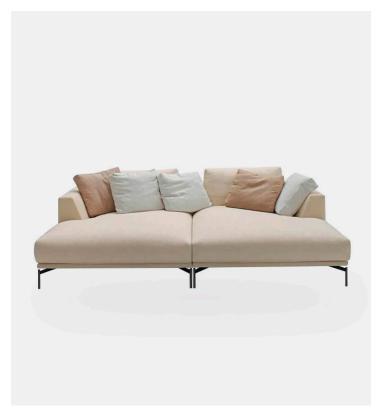

## Hollywood Sofa 284cm

## **Product Type**

A new, luxurious proportioned sofa collection with an accent from our Scandinavian heritage. Metal and poplar multiply wood structure, covered by shaped polyurethane with differentiated density and springing with elastic straps.

The upholstery of the seat cushions are in shaped polyurethane with differentiated density, while the backrest cushions are in shaped polyurethane and feather goose down. Feet in lacquered metal. Fully removable cover, except for leather version.

## **Dimensions**

L112" x D37" x H32,75" 284cm x D94cm x H83cm