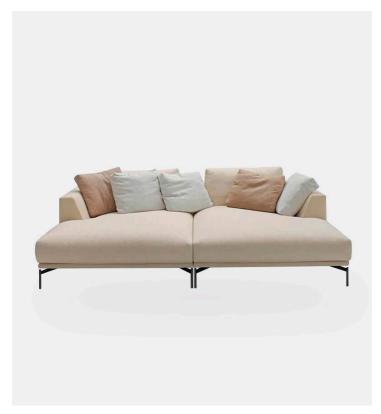

## Hollywood Sofa 244cm

## **Product Type**

A new, luxurious proportioned sofa collection with an accent from our Scandinavian heritage. Metal and poplar multiply wood structure, covered by shaped polyurethane with differentiated density and springing with elastic straps.

The upholstery of the seat cushions are in shaped polyurethane with differentiated density, while the backrest cushions are in shaped polyurethane and feather goose down. Feet in lacquered metal. Fully removable cover, except for leather version.

## **Dimensions**

L96" x D37" x H32,75" L244cm x D94cm x H83cm