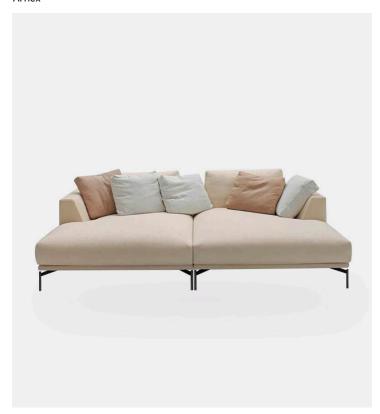

## Hollywood Sofa 212cm

## **Product Type**

A new, luxurious proportioned sofa collection with an accent from our Scandinavian heritage. Metal and poplar multiply wood structure, covered by shaped polyurethane with differentiated density and springing with elastic straps.

The upholstery of the seat cushions are in shaped polyurethane with differentiated density, while the backrest cushions are in shaped polyurethane and feather goose down. Feet in lacquered metal. Fully removable cover, except for leather version.

## **Dimensions**

L83,5" x D37" x H32,75" L212cm x D94cm x H83cm