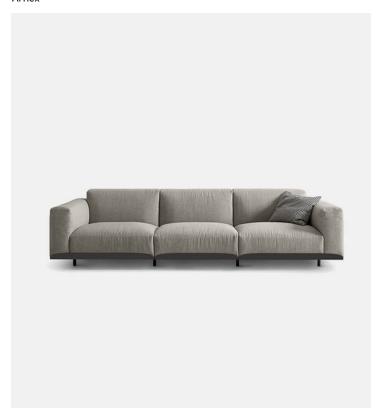

## **Product Type**

A classic typology served on a tender tray. The sofa is flexible in configuration – high, low, narrow, wide, two-seater, three-seater. Floating on an upturned edge, reminiscent of the dress collar known in French as the "col Claudine". Metal structure, backrests and armrests in wood. Upholstery in shaped polyurethane in differentiated density and polyester slip cover. Feet in lacquered metal

## Dimensions

286" x 52,5" 112,75cm x 133cm