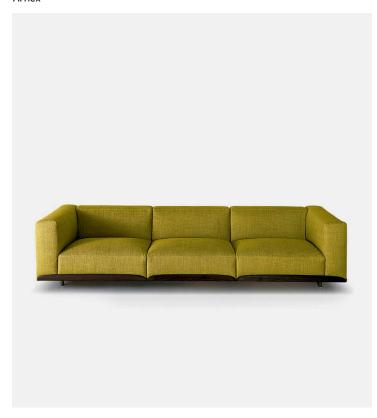

## Claudine Compositions CLM 04

## **Product Type**

A classic typology served on a tender tray. The sofa is flexible in configuration – high, low, narrow, wide, two-seater, three-seater. Floating on an upturned edge, reminiscent of the dress collar known in French as the "col Claudine". Metal structure, backrests and armrests in wood. Upholstery in shaped polyurethane in differentiated density and polyester slip cover. Feet in lacquered metal

## Dimensions

119,25" x 108,25" 303cm x 275cm