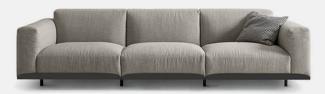

## Product Type

A classic typology served on a tender tray. The sofa is flexible in configuration – high, low, narrow, wide, two-seater, three-seater. Floating on an upturned edge, reminiscent of the dress collar known in French as the "col Claudine". Metal structure, backrests and armrests in wood. Upholstery in shaped polyurethane in differentiated density and polyester slip cover. Feet in lacquered metal.