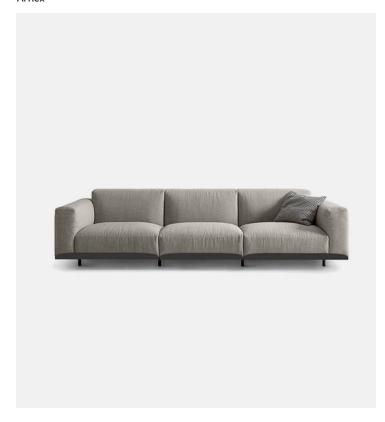

## Caudine L Unit without armrests 95cm

## **Product Type**

A classic typology served on a tender tray. The sofa is flexible in configuration – high, low, narrow, wide, two-seater, three-seater. Floating on an upturned edge, reminiscent of the dress collar known in French as the "col Claudine". Metal structure, backrests and armrests in wood. Upholstery in shaped polyurethane in differentiated density and polyester slip cover. Feet in lacquered metal.

## Dimensions

95cm x 90cm x 66cm 37,5" x 35,5" x 26"