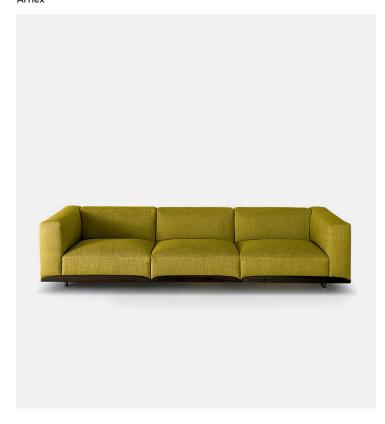

## **Product Type**

A classic typology served on a tender tray. The sofa is flexible in configuration – high, low, narrow, wide, two-seater, three-seater. Floating on an upturned edge, reminiscent of the dress collar known in French as the "col Claudine". Metal structure, backrests and armrests in wood. Upholstery in shaped polyurethane in differentiated density and polyester slip cover. Feet in lacquered metal.

## Dimensions

118cm x 90cm x 66cm 46,5" x 35,5" x 26"