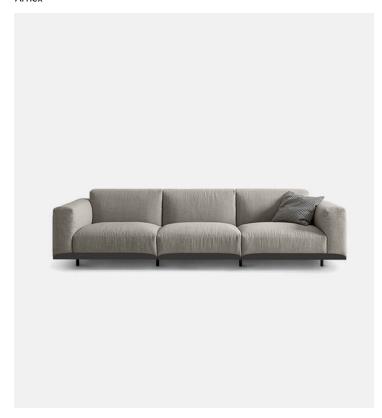

## Claudine L sofa 266cm

## **Product Type**

A classic typology served on a tender tray. The sofa is flexible in configuration – high, low, narrow, wide, two-seater, three-seater. Floating on an upturned edge, reminiscent of the dress collar known in French as the "col Claudine". Metal structure, backrests and armrests in wood. Upholstery in shaped polyurethane in differentiated density and polyester slip cover. Feet in lacquered metal.

## Dimensions

266cm x 90cm x 66cm 105" x 35,5" x 26"