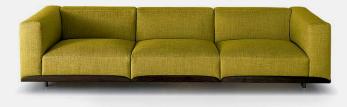

## Product Type

A classic typology served on a tender tray. The sofa is flexible in configuration – high, low, narrow, wide, two-seater, three-seater. Floating on an upturned edge, reminiscent of the dress collar known in French as the "col Claudine". Metal structure, backrests and armrests in wood. Upholstery in shaped polyurethane in differentiated density and polyester slip cover. Feet in lacquered metal.