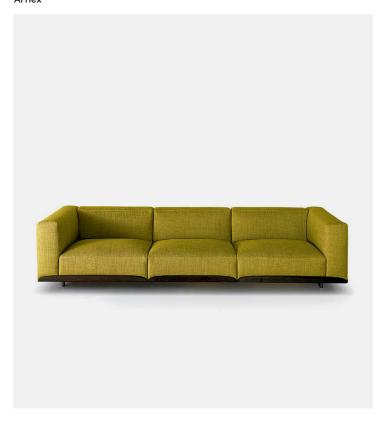

## **Product Type**

A classic typology served on a tender tray. The sofa is flexible in configuration – high, low, narrow, wide, two-seater, three-seater. Floating on an upturned edge, reminiscent of the dress collar known in French as the "col Claudine". Metal structure, backrests and armrests in wood. Upholstery in shaped polyurethane in differentiated density and polyester slip cover. Feet in lacquered metal.