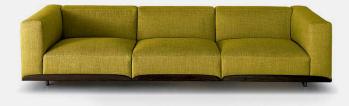

## Product Type

A classic typology served on a tender tray. The sofa is flexible in configuration – high, low, narrow, wide, two-seater, three-seater. Floating on an upturned edge, reminiscent of the dress collar known in French as the "col Claudine". Metal structure, backrests and armrests in wood. Upholstery in shaped polyurethane in differentiated density and polyester slip cover. Feet in lacquered metal.

## Dimensions

103cm x 90cm x 66cm 40,5" x 35,5" x 26"

UPON ORDERING THIS DESIGN

Specify any details needed to place order. These should be selection items on the website.