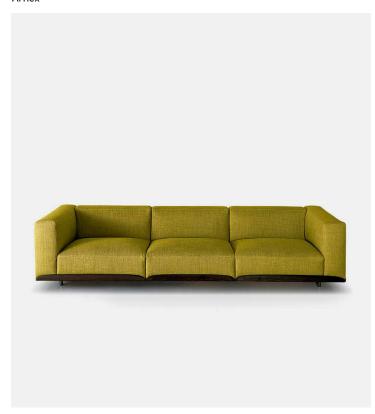

## Claudine M sofa 236cm

## **Product Type**

A classic typology served on a tender tray. The sofa is flexible in configuration – high, low, narrow, wide, two-seater, three-seater. Floating on an upturned edge, reminiscent of the dress collar known in French as the "col Claudine". Metal structure, backrests and armrests in wood. Upholstery in shaped polyurethane in differentiated density and polyester slip cover. Feet in lacquered metal.

## Dimensions

236cm x 90cm x 66cm 81" x 35,5" x 26"