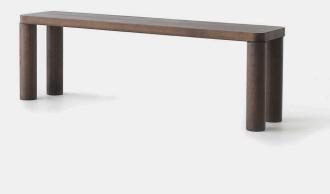

## Offset Bench Resident

Product Type Bench

The Offset Bench is a bold and heavy duty furniture piece, which displays the beauty of solid oak in generous proportions. Each Offset leg attaches via an off-centre threaded connector, which enables the legs to locate themselves in an individualised and adjustable position. Available in Natural and Umber, the Offset Bench is the perfect complement to a broad range of spaces including entry and hallways, dining rooms and bedrooms.

**Dimensions** 55.1" x 11.8" x 17.6"

140cm x 30cm x 44.7cm

UPON ORDERING THIS DESIGN

Specify any details needed to place order. These should be selection items on the website.