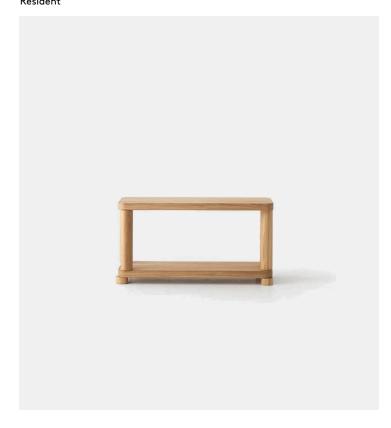

## Offset Shelf Resident

## Product Type Shelving

The Offset Shelves are a premium storage and display unit, whose heavy duty silhouette highlights the beauty of solid oak. The shelves have a unique playful element, with each vertical leg attaching via an adjustable off-centre threaded connector - enabling all legs to sit in an individualized position. Available in Natural and Umber, in two lengths, and one or two levels high, the Offset Shelves are the ideal presentation unit for commercial and domestic situations.

Dimensions 90cm x 30cm x 47.4cm 35.4" x 11.8" x 18.7"

90cm x 30cm x 86.6cm 35.4" x 11.8" x 34.1

90cm x 30cm x 47.4cm 35.4" x 11.8" x 18.7"