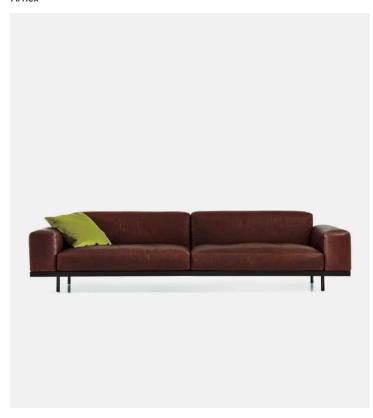

## **Product Type**

Rigorous shape for the modular sofa Naviglio, but congenially softened in the lines thanks to the good use of materials and covers which are particularly soft and comfortable. As for all the upholstered furniture of arflex, a great attention has been reserved to the finishings, as for example the seams, or as for the Naviglio, in the structure consisting of a frame in solid oak assembled with a particular joint.