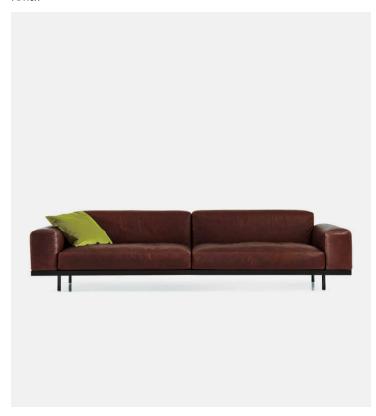

## Naviglio Corner unit 123cm

## **Product Type**

Rigorous shape for the modular sofa Naviglio, but congenially softened in the lines thanks to the good use of materials and covers which are particularly soft and comfortable. As for all the upholstered furniture of arflex, a great attention has been reserved to the finishings, as for example the seams, or as for the Naviglio, in the structure consisting of a frame in solid oak assembled with a particular joint.

## Dimensions

123cm x 100cm x 70cm 48,5" x 39,5" x 27,5"