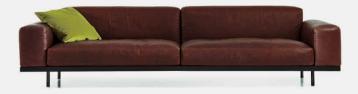

## Naviglio unit without armrest 100cm $_{\rm Arflex}$

## Product Type

Rigorous shape for the modular sofa Naviglio, but congenially softened in the lines thanks to the good use of materials and covers which are particularly soft and comfortable. As for all the upholstered furniture of arflex, a great attention has been reserved to the finishings, as for example the seams, or as for the Naviglio, in the structure consisting of a frame in solid oak assembled with a particular joint.