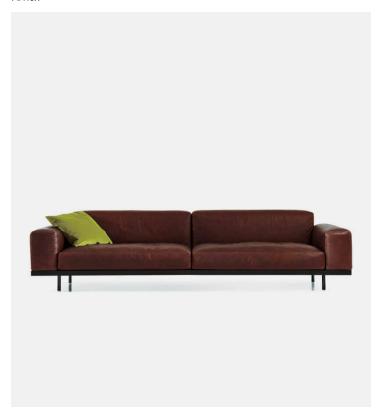

## **Product Type**

Rigorous shape for the modular sofa Naviglio, but congenially softened in the lines thanks to the good use of materials and covers which are particularly soft and comfortable. As for all the upholstered furniture of arflex, a great attention has been reserved to the finishings, as for example the seams, or as for the Naviglio, in the structure consisting of a frame in solid oak assembled with a particular joint.