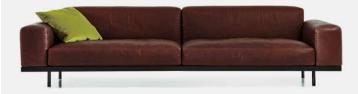

## Naviglio unit with 1 armrest 143cm

## Product Type

Rigorous shape for the modular sofa Naviglio, but congenially softened in the lines thanks to the good use of materials and covers which are particularly soft and comfortable. As for all the upholstered furniture of arflex, a great attention has been reserved to the finishings, as for example the seams, or as for the Naviglio, in the structure consisting of a frame in solid oak assembled with a particular joint.

## Dimensions

143cm x 100cm x 70cm 56,75"" x 39,5" x 27,5"

UPON ORDERING THIS DESIGN

Specify any details needed to place order. These should be selection items on the website.