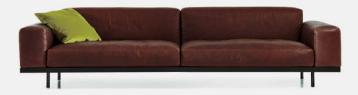

## Naviglio unit with 1 armrest 123cm

## Product Type

Rigorous shape for the modular sofa Naviglio, but congenially softened in the lines thanks to the good use of materials and covers which are particularly soft and comfortable. As for all the upholstered furniture of arflex, a great attention has been reserved to the finishings, as for example the seams, or as for the Naviglio, in the structure consisting of a frame in solid oak assembled with a particular joint.

## Dimensions

123cm x 100cm x 70cm 48,5"" x 39,5" x 27,5"

UPON ORDERING THIS DESIGN

Specify any details needed to place order. These should be selection items on the website.