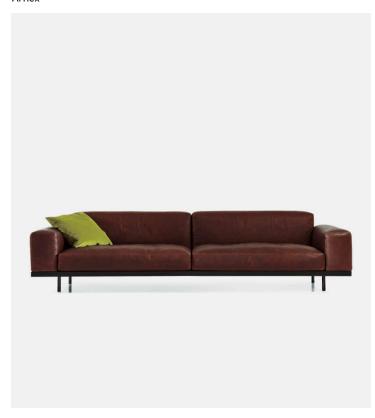

## Naviglio sofa 346cm

## **Product Type**

Rigorous shape for the modular sofa Naviglio, but congenially softened in the lines thanks to the good use of materials and covers which are particularly soft and comfortable. As for all the upholstered furniture of arflex, a great attention has been reserved to the finishings, as for example the seams, or as for the Naviglio, in the structure consisting of a frame in solid oak assembled with a particular joint.

## **Dimensions**

346cm x 100cm x 70cm 136,75"" x 39,5" x 27,5"