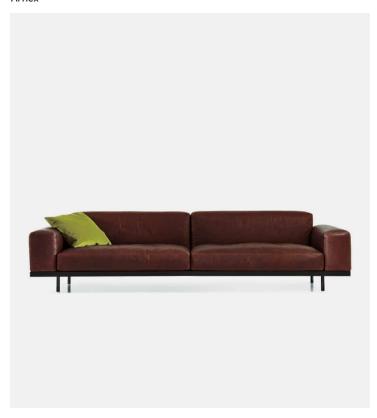

## Naviglio sofa 301cm

## **Product Type**

Rigorous shape for the modular sofa Naviglio, but congenially softened in the lines thanks to the good use of materials and covers which are particularly soft and comfortable. As for all the upholstered furniture of arflex, a great attention has been reserved to the finishings, as for example the seams, or as for the Naviglio, in the structure consisting of a frame in solid oak assembled with a particular joint.

## Dimensions

301cm x 100cm x 70cm 118,5" x 39,5" x 27,5"