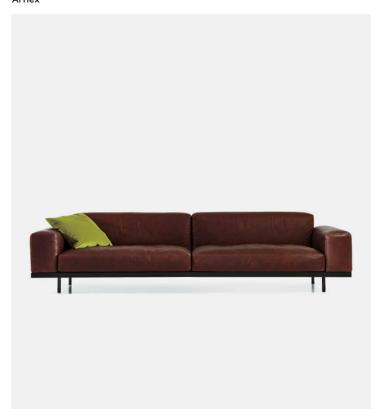

## Naviglio sofa 286cm

## **Product Type**

Rigorous shape for the modular sofa Naviglio, but congenially softened in the lines thanks to the good use of materials and covers which are particularly soft and comfortable. As for all the upholstered furniture of arflex, a great attention has been reserved to the finishings, as for example the seams, or as for the Naviglio, in the structure consisting of a frame in solid oak assembled with a particular joint.

## **Dimensions**

286cm x 100cm x 70cm 112,75" x 39,5" x 27,5"